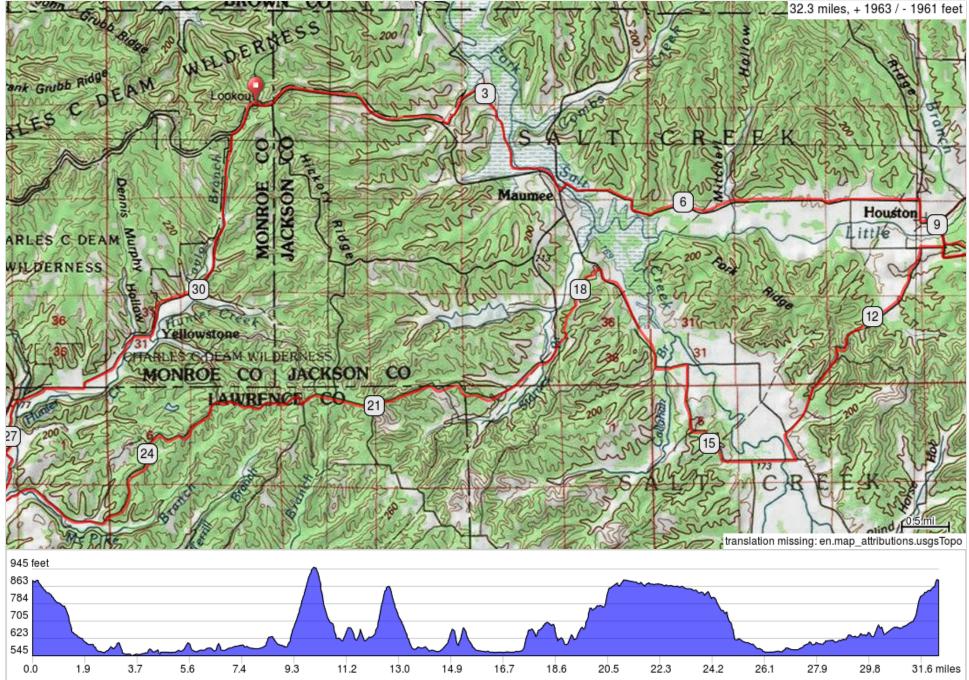

## About Half of the Gravel Grovel 32

## About Half of the Gravel Grovel 32

| Dist | Туре | Note                                            | Next |
|------|------|-------------------------------------------------|------|
| 0.0  | Þ    | Start of route                                  | 0.0  |
| 0.0  | +    | L onto Tower Ridge Rd                           | 2.1  |
| 2.2  | +    | L                                               | 0.7  |
| 2.9  | ⇒    | R                                               | 1.3  |
| 4.1  | +    | L onto N County Rd 1190 W<br>(Tower Ridge Road) | 0.3  |
| 4.5  | +    | L toward N County Rd 1200 W (Maumee Bridge)     | 0.1  |
| 4.6  | →    | R onto West County Road<br>1000 North           | 4.0  |
| 8.5  | +    | R onto North County Road<br>800 West            | 0.2  |
| 8.8  | +    | L onto CR 975N.                                 | 0.1  |
| 8.9  | ⇒    | Veer R onto Buffalo Pike.                       | 0.3  |
| 9.2  | +    | L onto gravel road up to Mt.<br>Baldy.          | 0.8  |
| 10.0 | +    | L onto CR 925N.                                 | 0.8  |
| 10.8 | +    | L onto CR 940N.                                 | 0.3  |
| 11.1 | +    | L onto CR 800W.                                 | 2.6  |

| Dist | Туре      | Note                                                                  | Next |
|------|-----------|-----------------------------------------------------------------------|------|
| 13.7 | +         | L onto Pike Road.                                                     | 0.3  |
| 14.0 | →         | R onto Cornett Road.                                                  | 2.0  |
| 16.0 | +         | L onto Pike Road.                                                     | 1.6  |
| 17.6 | +         | L onto HNF Trail 21at top of hill (single and double track).          | 1.1  |
| 18.7 | +         | L onto CR 800N (gravel)                                               | 1.2  |
| 19.9 | ♠         | Continue onto Horse Camp<br>Road                                      | 1.1  |
| 21.0 | →         | R onto Hickory Grove Rd                                               | 0.5  |
| 21.5 | $\square$ | Hickory Grove Church on L (restroom)                                  | 0.3  |
| 21.8 | ⇒         | R onto McPike Branch Rd                                               | 4.4  |
| 26.2 | ⇒         | R onto Hunter Creek Rd                                                | 0.3  |
| 26.6 | ↑         | Old iron bridge, dismount to cross                                    | 1.6  |
| 28.1 | +         | Hunter Creek Rd turns slightly<br>L and becomes S Hunters<br>Creek Rd | 3.6  |
| 31.8 | ⇒         | R onto Tower Ridge Rd                                                 | 0.5  |

## 20.7 miles. +989/-739 feet

11.1 miles. +590/-865 feet

| Dist | Туре | Note                                                      | Next |
|------|------|-----------------------------------------------------------|------|
| 32.2 | ÷    | L into Hickory Ridge Firetower parking lot (end of route) | 0.0  |
| 32.3 | ø    | End of route                                              | 0.0  |